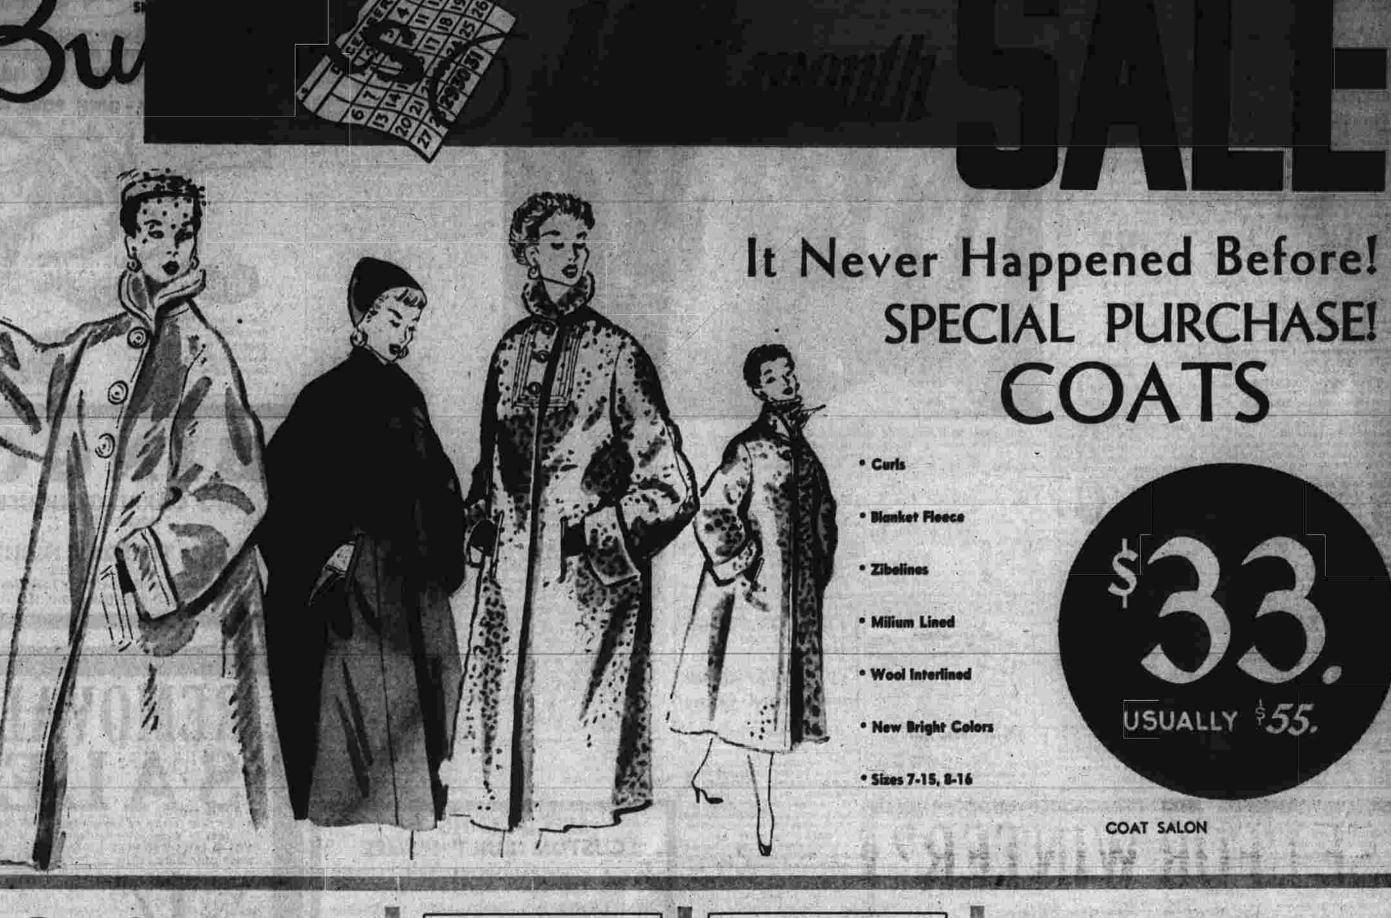

# January Clearance

Take Advantage Of These · Tremendous Savings

Warm Coats - for the cold days ahead

JUILLIARD ANGLO KAMA KURL ZIBELINES YARN-DYE FLEECES CHATHAM CHECKS KAMA-FROST

CASHMERE BLENDS

BOXY FITTED SAMPLE COATS RAYON VELVET TRIM ALL WOOL INTERLINED

FLARE BACK

Values to \$35.00

**NOVELTY FABRICS** 

EVERY ZIP-OUT COAT --WOOL and FUR LINED --

Junior Sizes 7 to 15. Misses Sizes 8 to 18. Women's Half Sizes 14½ to 24½.

SPECIAL GROUP OF STORM COATS

COME EARLY FOR BEST SELECTION

\$49.00 to \$55.00

\$55.00 and \$59.00

Values \$69.00 to \$79.95 Including All Fur Trim

The J.W. HALE CO.

Advertise in The Herald-It Pays

SPECIAL USINESSMEN'S LUNCHEON \$1 00 SERVED DAILY TRY OUR PIZZA) Club Chianti