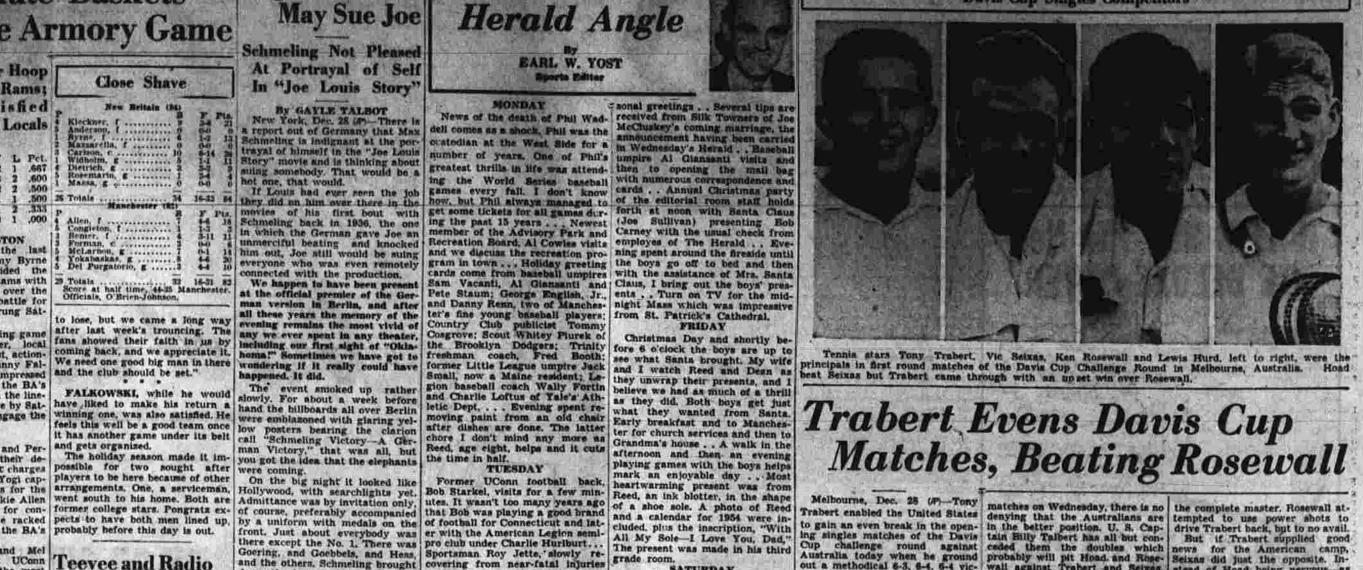

### Last Minute Baskets Decide Armory Game

MI-9-4548

May Sue Joe

Report Maxie

Herald Angle

Davis Cup Singles Competitors

Marciano to Risk Title Against Nardico Feb. 24 and again. Before the first set was over. Seixas was standing two and three feet behind the baseline