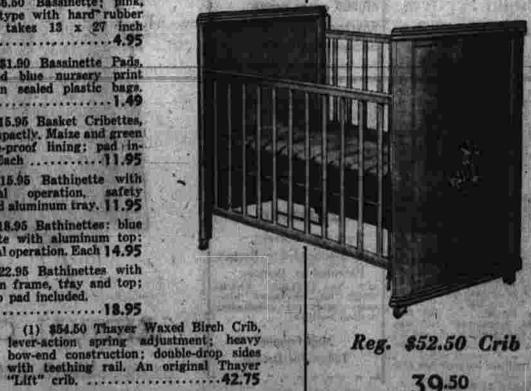

(1) \$33.95 Youth Bed of waxed birch with guard rails on both sides; complete with spring. Takes a 33 x 65

(3) \$13.90 Teeterbabe Strol-lers; wheel base is removable; complete with seat. Each 9.95 (1) \$6.50 Bassinette; pink, folding type with hard rubber casters, takes 13 x 27 inch pad. . . . . . . . . . . . . . . . . 4.95

(1) \$13.50 Tuftless Crib

(1) \$29.75 Storkline Three-Way maple High Chair. 15.95

(1) \$18.75 Thayer High Chair, waxed birch with red plastic upholstery; folds to make table and chair, 12.50

(2) \$19.95 Thayer Three-

ish with blue upholstery.

(2) \$3.69 Carriage Pads, blue and pink design.

(6) \$3.15 Plastic Training Seats; moulded plastic with safety strap. Each ....1.98

Reg. \$52.50 Crib

PAINT CO.